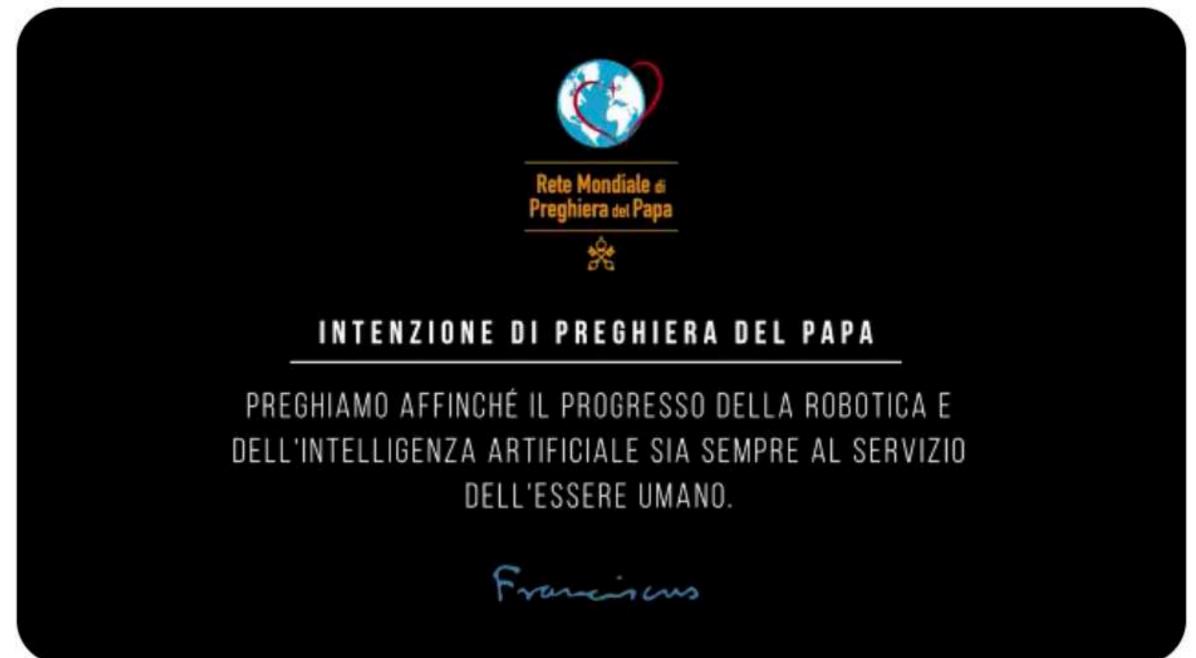

### Papa Francesco OPontifex\_it · 4g

The Pope's Prayer Intentions.

«We pray that advancements in robotics and artificial intelligence may always be at the service of human beings.»

PEOPLE
PRODUCTIVITY
PREPAREDNESS
POLICY