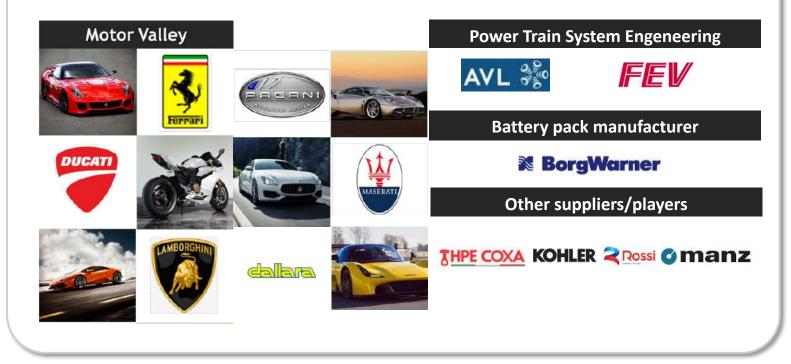

# AN EXAMPLE OF BUSINESS OPPORTUNITY: SMART MOBILITY IN THE MOTOR VALLEY

Top world automotive cluster that is moving towards electric vehicles and smart mobility

to attract a new investment in the sector of electric vehicles and smart mobility to be integrated in its supply and value chain

**Ex Bugatti plant in Campogalliano** (Modena) available for new investments

9