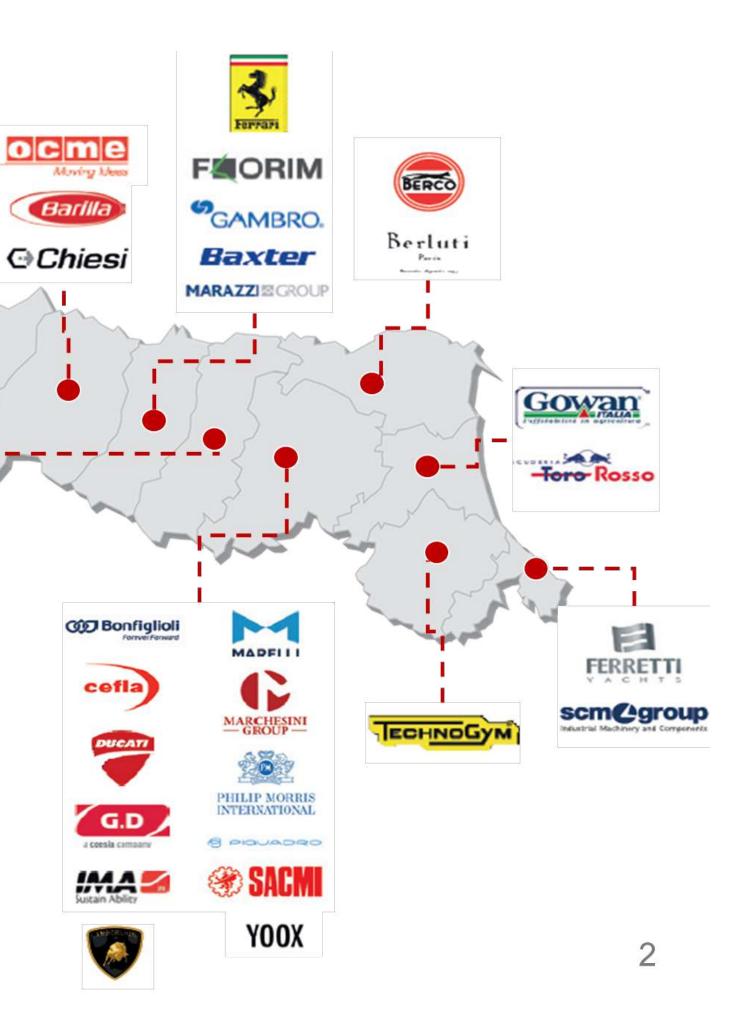

earning: digital schools
- E-government: the public procurement platform











## **ADVANCED MECHANICAL** ENGINEERING

- 337 thousand employees
- 50 thousand local units Source: Smail 2018

Main specializations and outstanding niches:

- Automotive: sports cars and motorbikes
- Packaging machinery/solutions
- Industrial automation
- Machinery, equipment and gears for other regional key sectors
- Boating and wellness

IMPORT MECHANICAL ENGINEERING EXPORT

AGROFOOD

FASHION EXPORT

HOUSING

IMPORT **CHEMISTRY/PLASTIC PROD.** EXPORT

HEALTH INDUSTRY IMPORT

**OTHER SECTORS** IMPORT EXPORT

### FOREIGN TRADE EMILIA-ROMAGNA-WORLD BY KEY SECTOR (2019, value in Euros)



3











amazon

**▲**: Tetra Pak<sup>®</sup>

# SOME TOP BRANDS

Top international companies in all the key sectors



## INVEST IN ITALY

# VALUE PROPOSITION

- SYNERGIES WITH ALL THE REGIONAL KEY SECTORS Mechanical engineering, Agri-food, housing and construction, health care, etc.
- AVAILABLE INDUSTRIAL SITES/LOCATIONS Technopoles network, DB Real Estate, network with local actors
- FINANCIAL INCENTIVES Regional law for the promotion of investments (L.R. 14/2014) - National incentives
- COLLABORATIVE REGION AND RELIABLE TIME FRAME Agreements for the Settlement of Enterprises, One-Stop Shops for businesses
- INNOVATION ECOSYSTEM / PPP (CLUST-ERs)
- ACCESS TO MARKET First Italian Region for Export per capita MANY OTHER ASSETS







# AN EXAMPLE OF BUSINESS OPPORTUNITY: SMART MOBILITY IN THE MOTOR VALLEY



Top world automotive cluster that is moving towards electric vehicles and smart mobility



to at