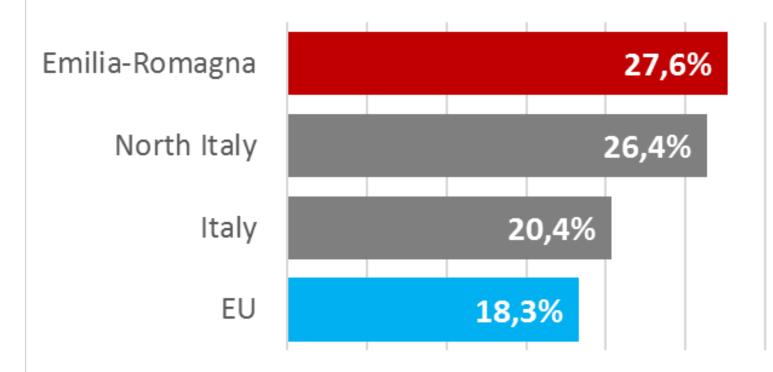

## EMILIA-ROMAGNA: A MANUFACTURING REGION

Share of industy employement on the total (Source: Eurostat, 2019 - Elaborated by ART-ER)