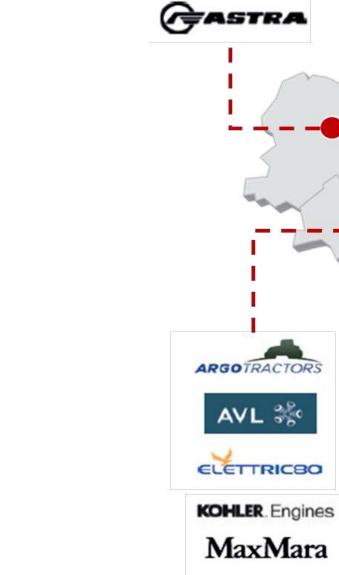

# AN EXAMPLE OF BUSINESS OPPORTUNITY: SMART MOBILITY IN THE MOTOR VALLEY

Top world automotive cluster that is moving towards electric vehicles and smart mobility

to attract a new investment in the sector of electric vehicles and smart mobility to be integrated in its supply and value chain

**Ex Bugatti plant in Campogalliano** (Modena) available for new investments

9