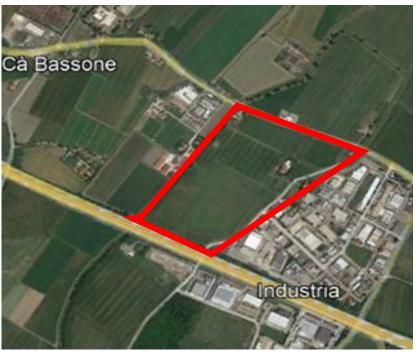

### **BASSETTE OVEST - RAVENNA**

Land area: 260,000 sq.m. Building area: 86,000 sq.m.