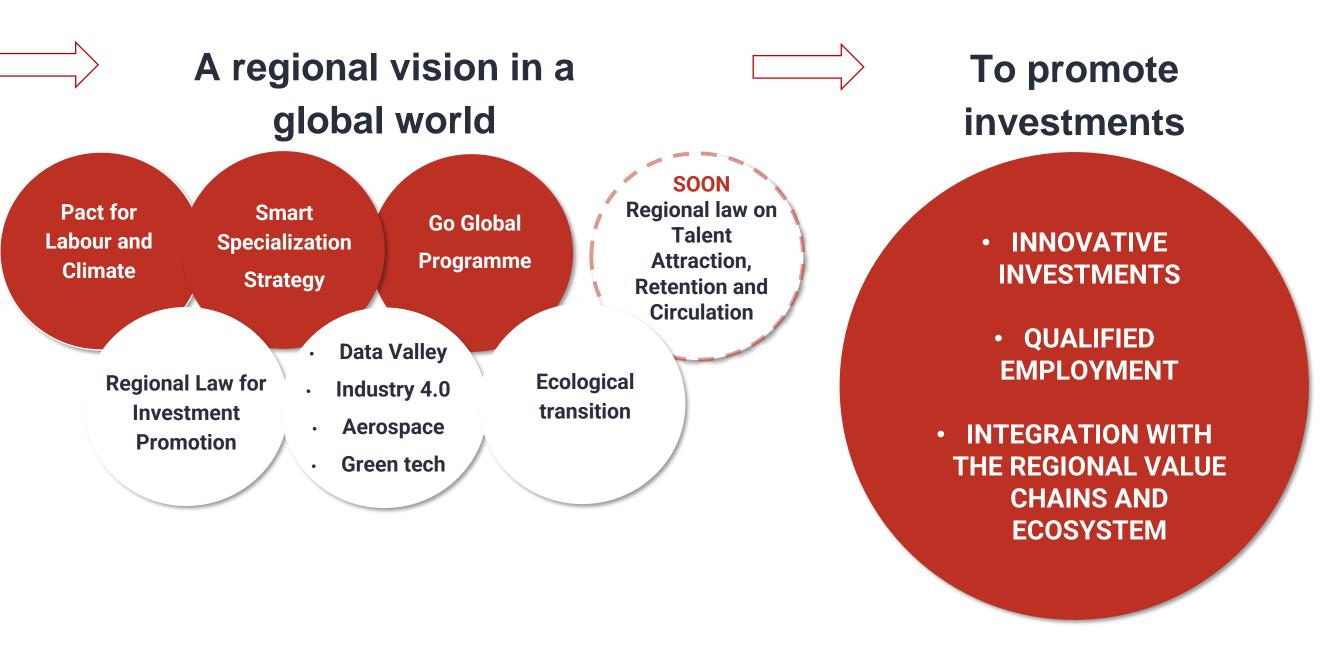

### INTEGRATION BETWEEN ATTRACTION AND RETENTION OF **INVESTMENTS**

## STRATEGY

A top European region

- STRONG MANUFACTURING sectors
- 1st Italian region for INNOVATION (RIS 2021)
- 1st Italian region for EXPORT per capita (ISTAT 2021)
- GDP per Capita + 13% than EU27 average (2021 Eurostat)

## FOR AN ATTRACTIVE REGION

Some of the most important FDIs in Italy in recent years landed in Emilia-Romagna

What: Smart factory producing new URUS model Sector: automotive **Regional and national incentives** 

## **INCENTIVES AND FACILITATION**

| REGIONAL AGREEMENTS FOR THE<br>SETTLEMENT AND DEVELOPMENT OF<br>ENTERPRISES (R.I. 14/2014)                                                                                                              | Results of the regional (updated 30/06/2022) -<br>N. investment |
|---------------------------------------------------------------------------------------------------------------------------------------------------------------------------------------------------------|-----------------------------------------------------------------|
| <b>ONE PROCEDURE FOR DIFFERENT TYPES OF ACTION:</b><br>- R&D - Research and development (mandatory)                                                                                                     | programs <b>76</b>                                              |
| <ul> <li>Productive investments (for SMEs; for large companies<br/>only in assisted areas)</li> <li>Research facilities</li> <li>Environment protection: energy efficiency, co-generation in</li> </ul> | N. R&D Centres                                                  |
| energy production from renewable sources, recycling and reuse of waste                                                                                                                                  | 18                                                              |
| <ul> <li>Training projects</li> <li>Hiring and employment of disadvantaged and disabled<br/>workers</li> </ul>                                                                                          | Some c                                                          |

#### law N.14/2014 for the promotion of investments - 5 calls 2016 - 2017 - 2019 - 2020 - 2021

| N. companies                                    | N. new jobs                                       |
|-------------------------------------------------|---------------------------------------------------|
| 72                                              | 3000                                              |
| Amount of<br>investments<br>(MLE)<br><b>340</b> | Amount of public<br>grants<br>(MLE)<br><b>121</b> |

## **ECOLOGICAL TRANSITION**

### STRONG REGIONAL COMMITTMENT

Some examples

Green Economy / Green manufacturing

**Data Valley Hub** 

"H2-MO.RE Interdepartmental Centre for Research and Services in the field of production, storage and use of Hydrogen in Modena