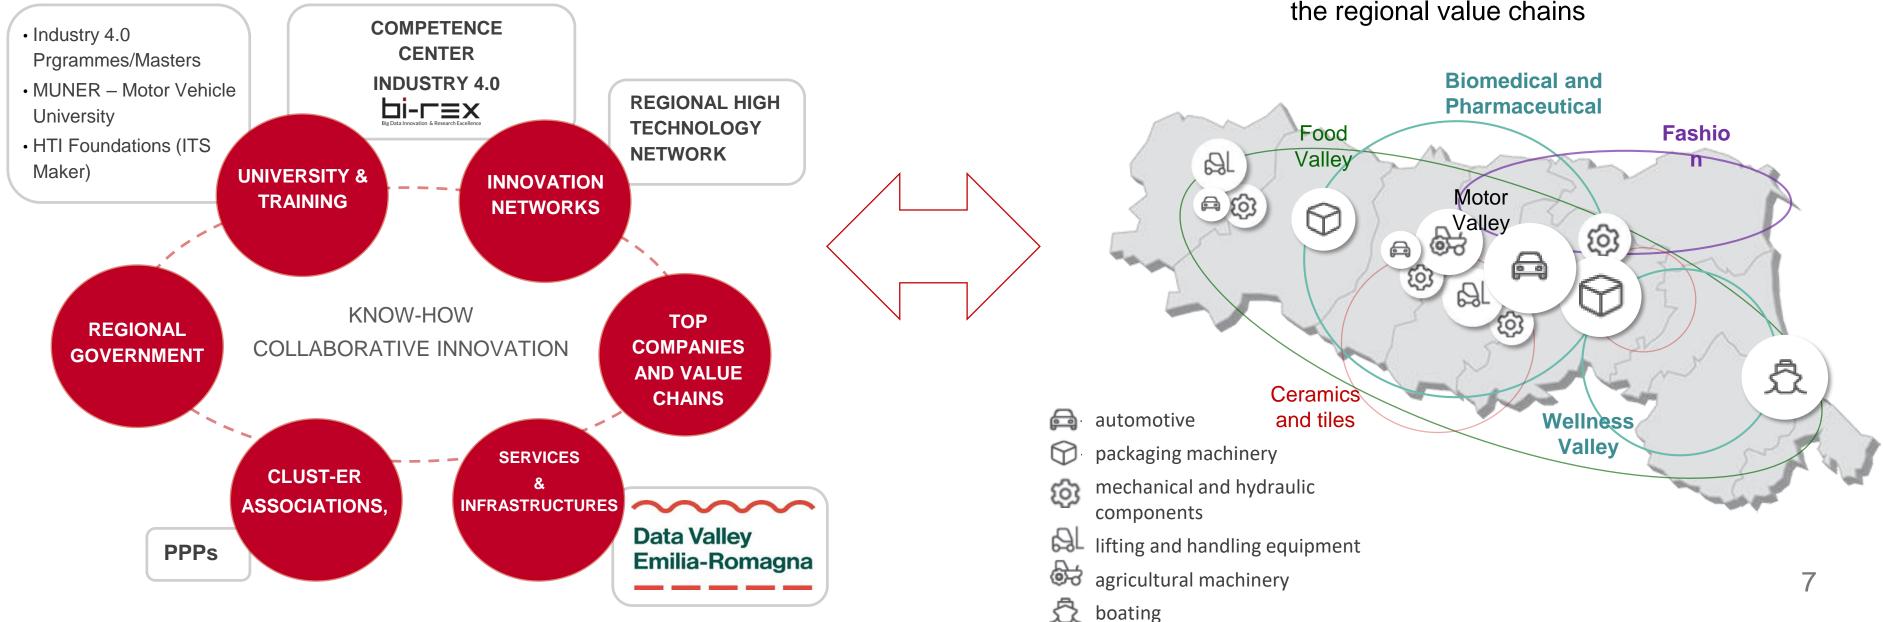

### **KNOW-HOW**

### KNOW-HOW COLLABORATIVE INNOVATION

### **ADVANCED MANUFACTURING**

### Cross-cutting sectors innovating production processes in the regional value chains

## ECOSYSTEM AND KNOW-HOW

#### A top university and training system $\bigcirc \oslash$ PIACENZA 0 FERRARA PARMA REGGIO $\bigcirc \oslash$ MODENA **EMILIA** BOLOGNA RAVENNA University of Bologna FORLI University of Parma CESENA Cattolica University RIMINI nns Hopkins University Politecnico di Milano (Piacenza) University of Modena and Reggio Emilia University of Ferrara

(PPPs)

https://mech.clust-

https://agrifood.clust-

er.it/en//

https://create.clust-

er.it/

https://www.associazio

nebigdata.it

**CLUST-ER** 

**EDILIZIA E COSTRUZIONI** 

https://build.clust-

https://health.clust-

**New Clust-**

ERs:

er.it/en/

- 160,000 students
- >11,000 STEM graduates per year (Miur, 2021 Elab. ART-ER)
- + HTI Foundations

### **Clust-ER Associations**

https://motorvehicleuni

https://greentech.clust-

https://innovate.clust-

### Focus: MUNER Motorvehicle university of ER

**Regional universities** 