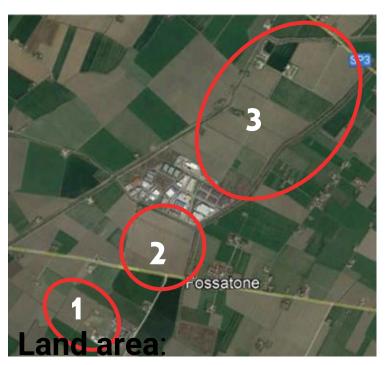

### **PONTE RIZZOLI – OZZANO** DELL'EMILIA (BO)

Land area: about 240,000 sq.m. Building area: 89,000 sq.m.