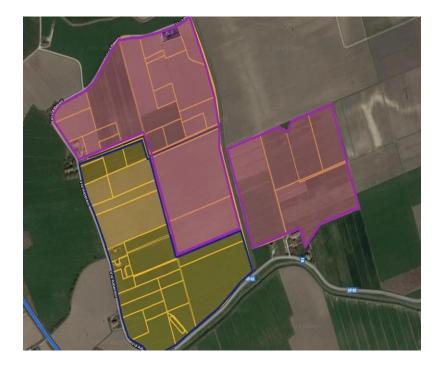

### **BASSETTE OVEST - RAVENNA**

Land area: 260,000 sq.m. Building area: 86,000 sq.m.