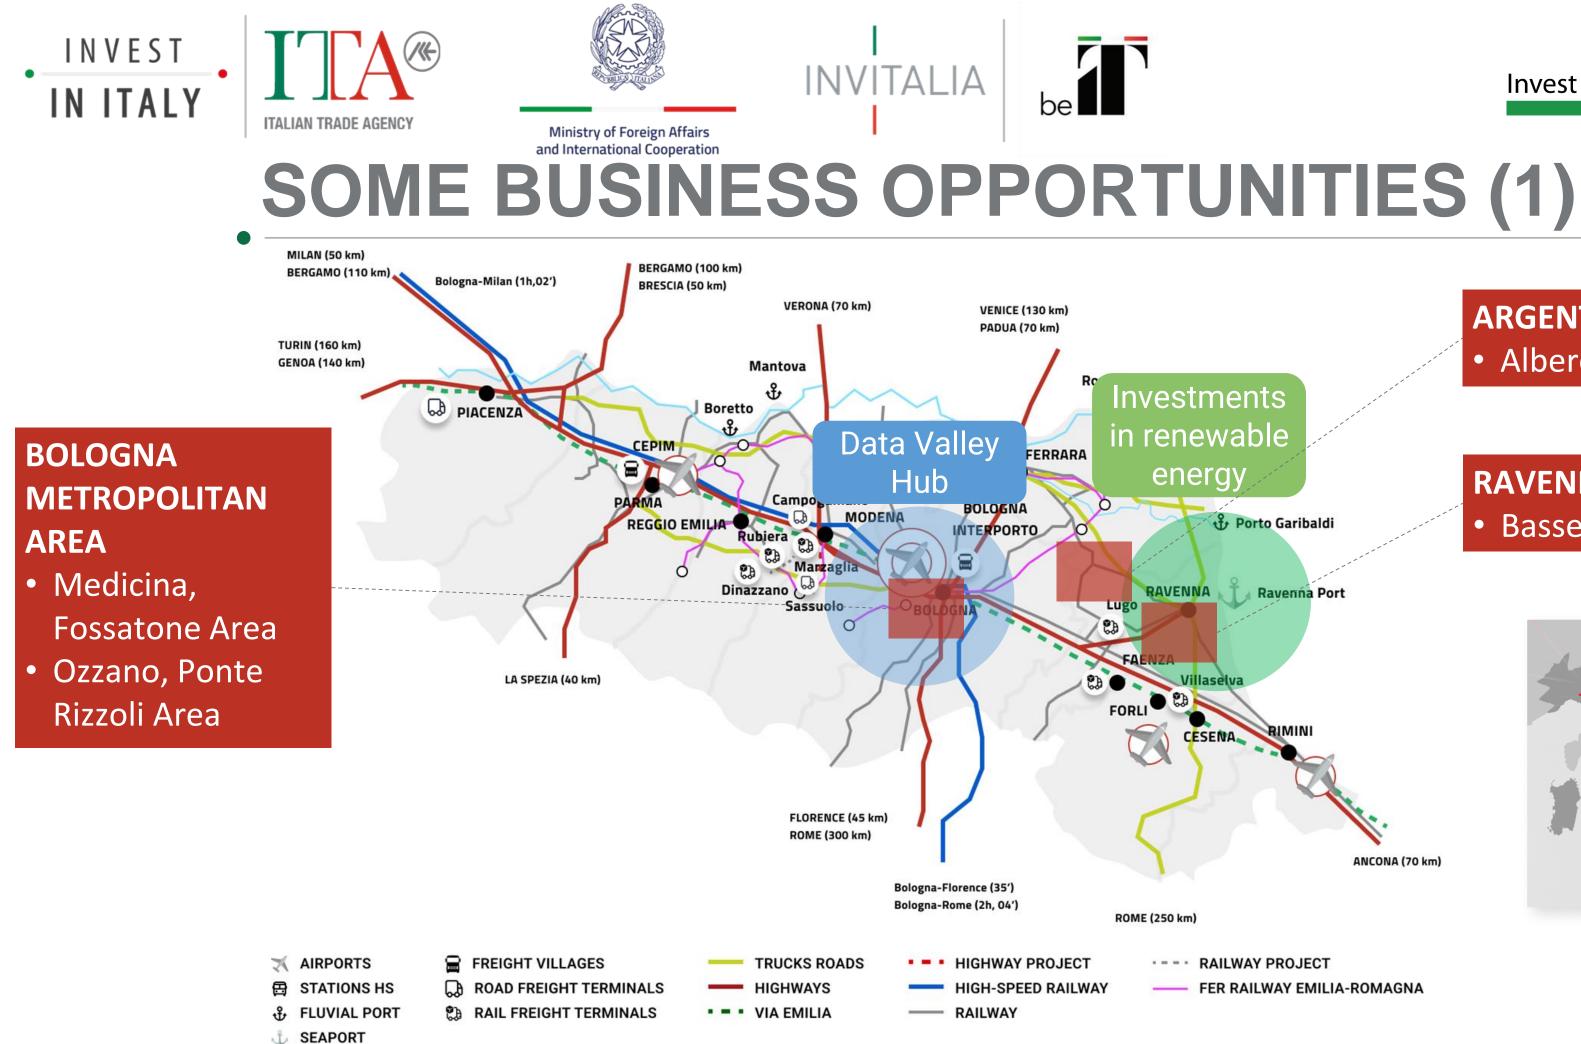

# **SOME BUSINESS OPPORTUNITIES (2)**

### **FOSSATONE - MEDICINA (BO)**

1 -140,000 sq.m 2 - 240,000 sq.m 3 - 750,000 sq.m Building area: to be defined

### **PONTE RIZZOLI – OZZANO** DELL'EMILIA (BO)

Land area: about 240,000 sq.m. Building area: 89,000 sq.m.

### **BASSETTE OVEST - RAVENNA**

Land area: 260,000 sq.m. Building area: 86,000 sq.m.

### ALBERELLI AREA – ARGENTA (FE)

**RAVENNA** • Bassette Ovest Area