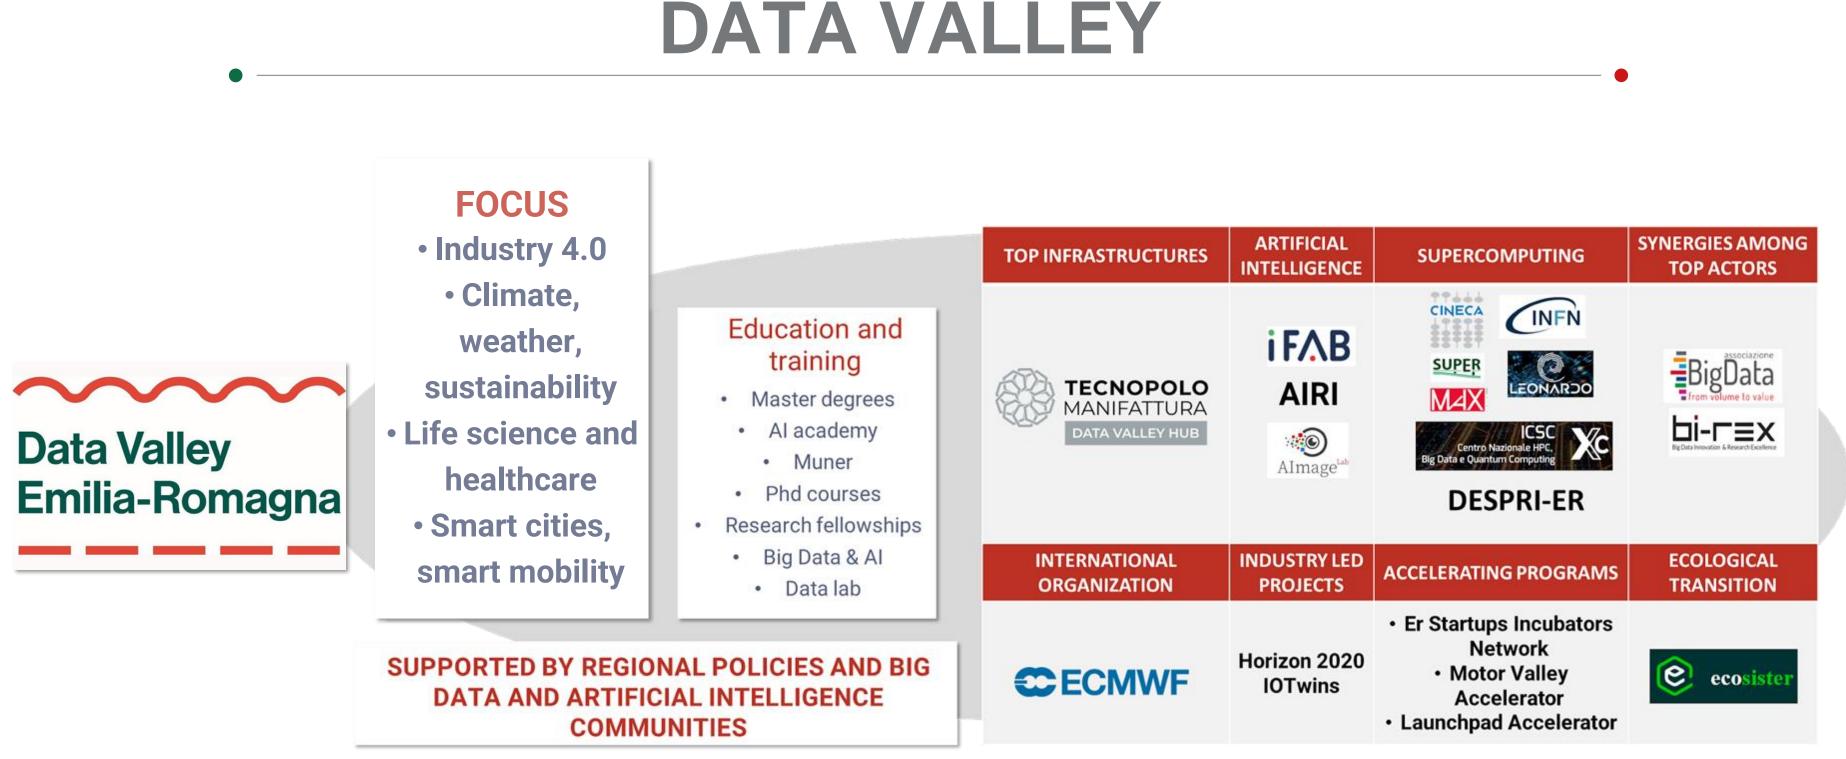

### STRONG REGIONAL COMMITTMENT

Some examples

Green Economy / Green manufacturing

**Data Valley Hub** 

"H2-MO.RE Interdepartmental Centre for Research and Services in the field of production, storage and use of Hydrogen in Modena

### **ECOSYSTEM EMILIA-ROMAGNA**

- transition
- 3.
- 4.
- 5.
- 6. technology

Project financed by NRRP – **110 million euros** 

Materials for sustainability and ecological

Clean energy production, storage and saving Green manufacturing for a sustainable economy Smart mobility, housing and energy solutions Circular economy and blue economy **Ecological transition based on HPC & data** 

#### **DATA VALLEY** ADVANCED MANUFACTURING RENEWABLE ENERGY