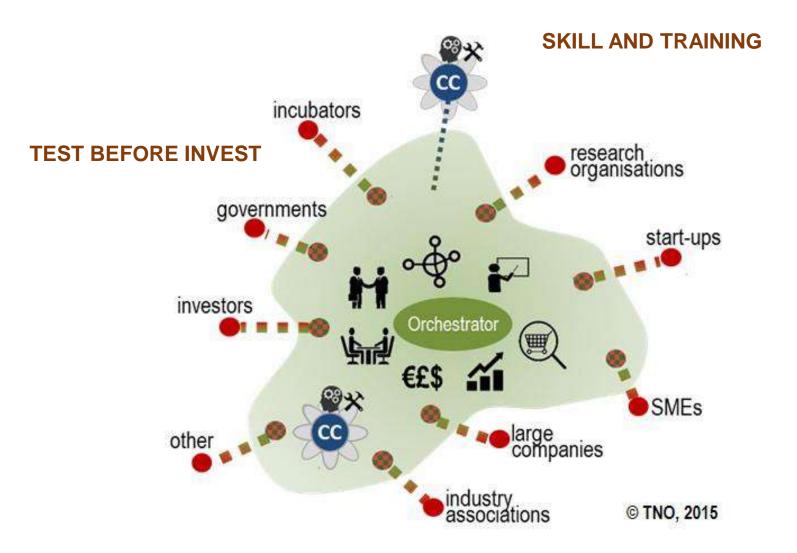

# A European Digital Innovation Hub in Sicily

- Objective and distinctive feature: The innovation ecosystem model of Sikelia brings together key-players (public and pvt) in Net SW, ecommerce, virtual farms&labs, telepresence, artificial and augmented reality, e-learning, digital services, digital PA, smart mobility, south-working.
- Location: Sicily (Catania and Palermo)
- Area / field of Innovation: artificial intelligence and enabling digital technologies & systems 4.0.
- Target investment: digital industrial partnership.
- Investors: Venture Capital; Competence Center in the field of Al & digital technologies 4.0.
- Goals: The goals are to identify and interact with key innovators startups, technical network, academics, - helping to develop sciencebased disruptive Innovation (I5.0) within the 4 pillars of the «European Digital Innovation Hubs» (EDIHs): 1) Test before invest, 2) Support to find investment, 3)Skill and training 4) Innovation ecosystem and networking.