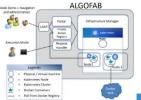

### Algofab: a ready to use Al toolbox

**Big Data Tools APACHE Suite, Open source** Etc ....

**Data & Data Trust Technologies** 

Secure & Sovereign WS