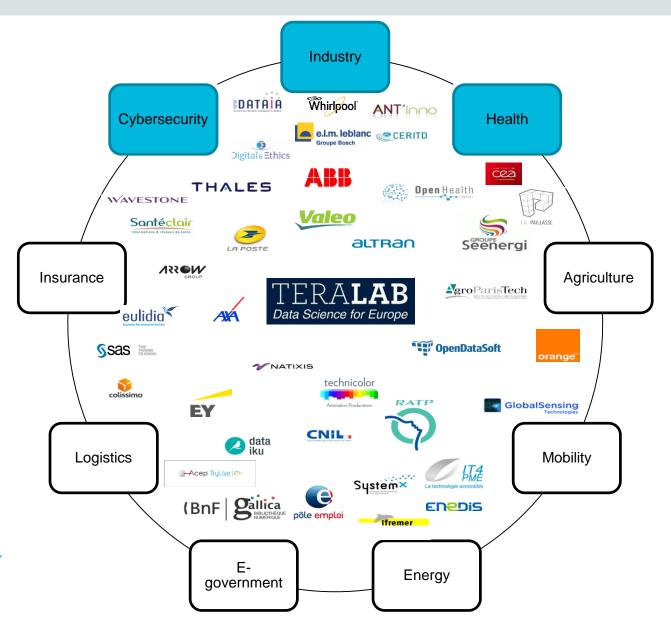

# **OVER 60 PROJECTS, MANY SECTORS**

One of 30 Al DIHs

INTERNATIONAL DATA SPACES ASSOCIATION

The French Hub

The only labelled i-Space in France 2016, 2017, 2018, 2019 - Silver 2020 - Gold

GAIA-X

Founding member